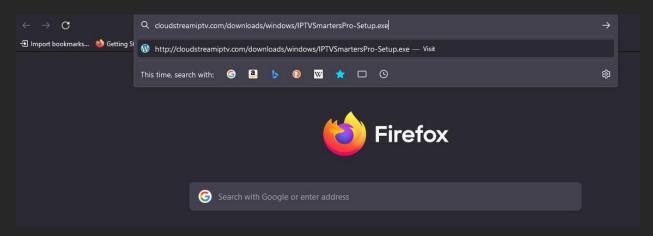

1. Copy the following link below and paste it into your web browser, then hit enter. You can use any browser, Chrome, Firefox or Microsoft Edge.

https://www.cloudstreamiptv.com/downloads/windows/IPTVSmartersPro-Setup.exe