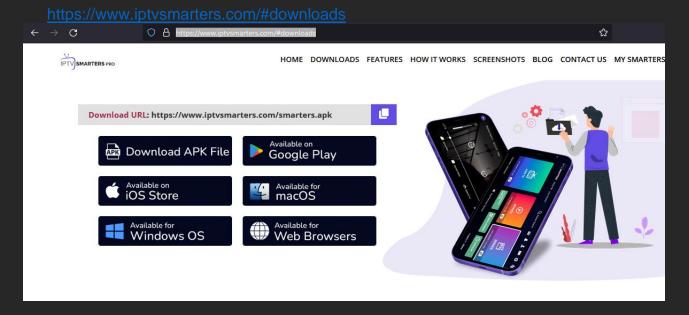

- 2. The installation file may be downloaded automatically without hitting Save as depending on your web browser's settings.
- 3. This can also be downloaded directly from the iptvsmarters website, see link below:

Select Windows OS

- 4. Whichever method you choose to download the Smarters app it will download.
- 5. Wait until the download is complete.

6. Go to your downloads folder and select the file to install.