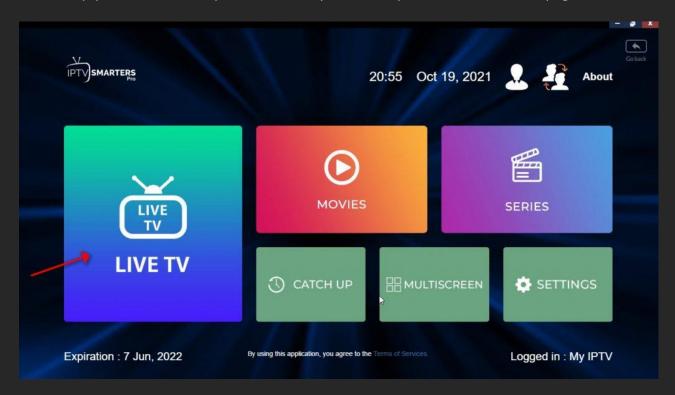

12. After login, you will see the category list of all the available live TV channels, movies channels, etc. easily click on "LIVE TV".

In this step you can see the expiration date of your subscription in the bottom of page.