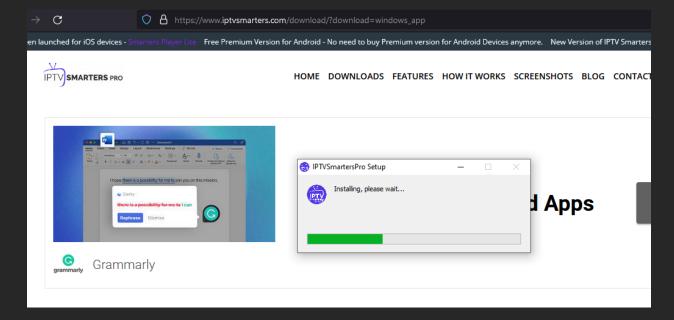

Select Windows OS

- 4. Whichever method you choose to download the Smarters app it will download.
- 5. Wait until the download is complete.

6. Go to your downloads folder and select the file to install.

7. Wait until the installation process is complete.

- 8. Once the installation process is complete, the IPTV Smarters application will pop up.
- 9. Now it's time to "ADD NEW USER".

- 10. Now you need to enter login details. Select and enter "Any name" you want in first blank. Then fill the **Username**, **Password** and **Server URL(http://live.cloudstreamiptv.com)** you would have received in an email when you purchase your subscription.
- 11. Then Click on ADD USER.