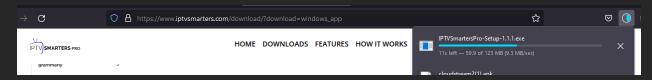

Select Windows OS

- 4. Whichever method you choose to download the Smarters app it will download.
- 5. Wait until the download is complete.

6. Go to your downloads folder and select the file to install.