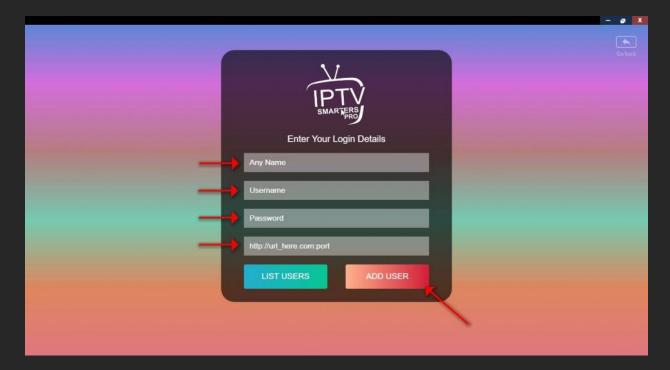

7. Wait until the installation process is complete.

- 8. Once the installation process is complete, the IPTV Smarters application will pop up.
- 9. Now it's time to "ADD NEW USER".

- 10. Now you need to enter login details. Select and enter "Any name" you want in first blank. Then fill the **Username**, **Password** and **Server URL(http://live.cloudstreamiptv.com)** you would have received in an email when you purchase your subscription.
- 11. Then Click on ADD USER.