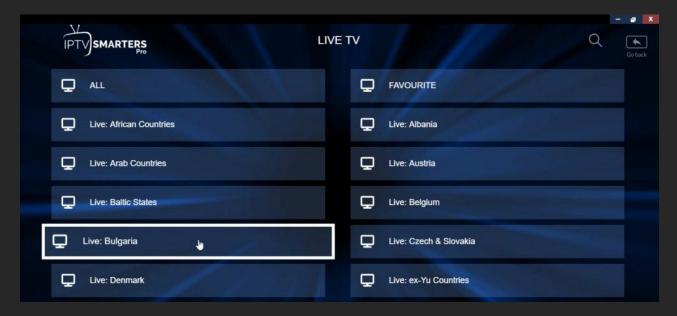

ect the file to install.



7. Wait until the installation process is complete.





- 8. Once the installation process is complete, the IPTV Smarters application will pop up.
- 9. Now it's time to "ADD NEW USER".



- 10. Now you need to enter login details. Select and enter "Any name" you want in first blank. Then fill the **Username**, **Password** and **Server URL(http://live.cloudstreamiptv.com)** you would have received in an email when you purchase your subscription.
- 11. Then Click on ADD USER.





12. After login, you will see the category list of all the available live TV channels, movies channels, etc. easily click on "LIVE TV".

In this step you can see the expiration date of your subscription in the bottom of page.



13. Select the bouquet and play the desirable channels.







## Enjoy!

## **IPTV Smarters features**

- Live, Movies, Series & TV
- Catchup Streaming
- Support: EPG
- Parental Control Integrated for each category
- Built-in powerful player
- Support: Playing with External Players
- Attractive & Impressive Layout and More User-Friendly
- Support: Dynamic language switching

## **Contact Us**

For inquiries or concerns about your account, you may submit a support ticket to the link below:

https://cloudstreamipty.com/order/contact.php