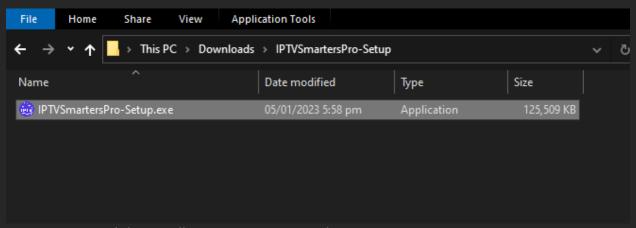

Select Windows OS

- 4. Whichever method you choose to download the Smarters app it will download.
- 5. Wait until the download is complete.

6. Go to your downloads folder and select the file to install.