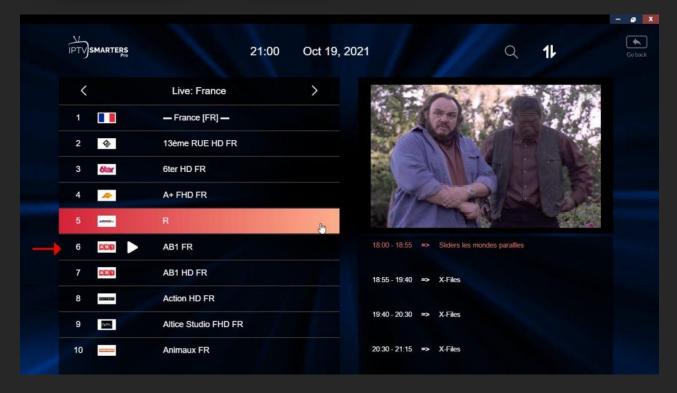

the file to install.



7. Wait until the installation process is complete.





- 8. Once the installation process is complete, the IPTV Smarters application will pop up.
- 9. Now it's time to "ADD NEW USER".



- 10. Now you need to enter login details. Select and enter "Any name" you want in first blank. Then fill the **Username**, **Password** and **Server URL(http://live.cloudstreamiptv.com)** you would have received in an email when you purchase your subscription.
- 11. Then Click on ADD USER.





12. After login, you will see the category list of all the available live TV channels, movies channels, etc. easily click on "LIVE TV".

In this step you can see the expiration date of your subscription in the bottom of page.



13. Select the bouquet and play the desirable channels.







## Enjoy!

## **IPTV Smarters features**

- Live, Movies, Series & TV
- Catchup Streaming
- Support: EPG
- Parental Control Integrated for each category
- Built-in powerful player
- Support: Playing with External Players
- Attractive & Impressive Layout and More User-Friendly
- Support: Dynamic language switching

## **Contact Us**

For inquiries or concerns about your account, you may submit a support ticket to the link below:

https://cloudstreamipty.com/order/contact.php